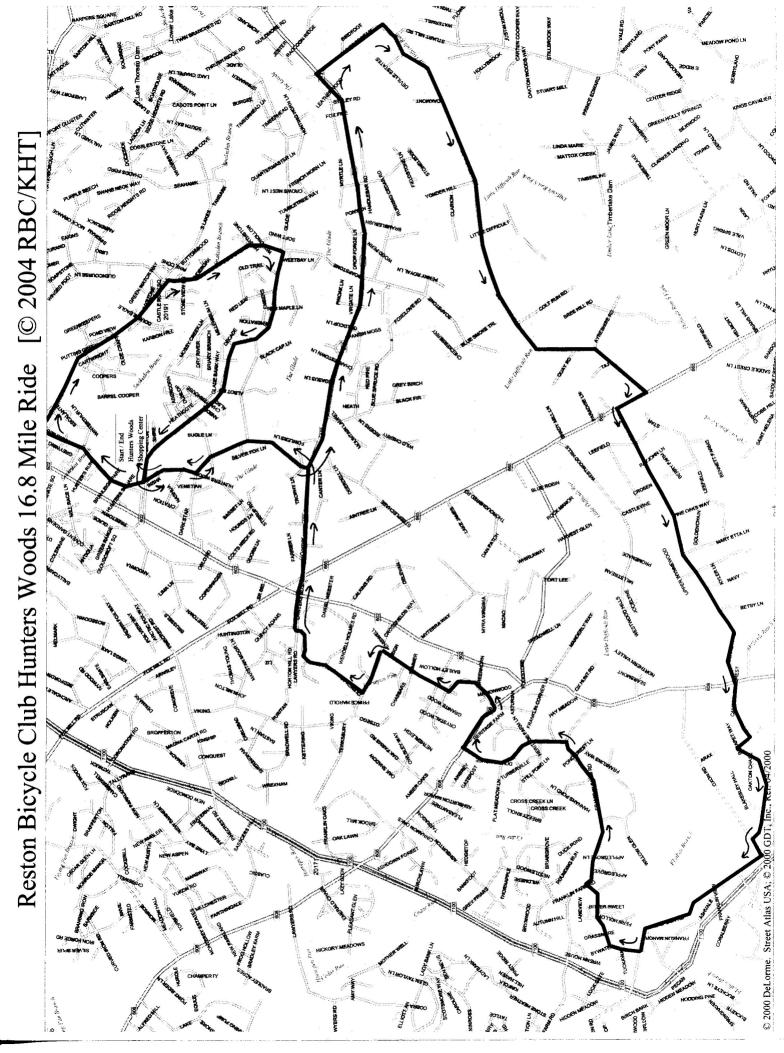

South Reston Hunters Woods: 16.8 Miles Bicyclists must obey all traffic signs, signals, lights, and lane markings.

| 0.0        | R            | Colts Neck             |
|------------|--------------|------------------------|
| 0.6        | R            | South Lakes            |
| 1.5        | R            | Soapstone              |
| 2.0        | R            | Glade                  |
| 3.4        | L            | Colts Neck             |
| 3.6        | L            | Steeplechase           |
| 4.2        | L            | Lawyers                |
| <b>6.1</b> | R            | Birdfoot               |
| <b>8.7</b> | R            | Fox Mill               |
| 8.9        | L            | Bennett                |
| 10.3       | $\mathbf{X}$ | West Ox CAUTION        |
|            | TBC          | Camberley Forest Drive |
| 10.5       | R            | Wilbury Rd.            |
| 10.5       | L            | Parapet Way            |
| 11.1       | L            | Oxon Rd.               |
| 11.2       | R            | Thompson               |
|            |              |                        |
|            |              |                        |

| 11.9 R | Tuolzowow              |
|--------|------------------------|
|        | Tuckaway               |
| 12.4 R | Franklin Farm Rd.      |
| 13.1 L | <b>Dower House</b>     |
| 13.6 R | West Ox                |
| 13.9 L | Timber Wood Way        |
| 14.1 R | Reign                  |
| 14.5 L | Viking                 |
| 14.7 R | Quincy Adams           |
| 15.2 R | McLearen               |
| 15.3 X | <b>Reston Pkwy</b>     |
|        | TBO Lawyers            |
| 15.9 L | Steeplechase           |
| 16.5 R | Colts Neck             |
| 16.8 X | Glade                  |
| 16.8 R | <b>Hunters Woods</b>   |
|        | <b>Shopping Center</b> |
|        | END                    |
|        |                        |

R = Right

L = Left

S = Straight

X = Cross

TBO = To Be On

TRO = To Remain On

SS = Stop Sign

SL = Stop Light

BR = Bear Right

BL = Bear Left